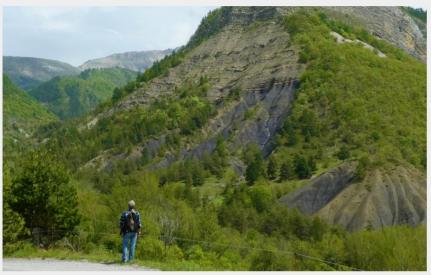

# Tour de la Chapelle Sainte Marthe

Sisteron - Authon

Paysages marneux en chemin (CCSB)

This short walk on the village's heights which is overlooked by the Sainte Marthe chapel is a good meeting point with the Monges massif. Marked by both its mountain and Provençal greenery, it offers beautiful views on the surrounding summits.