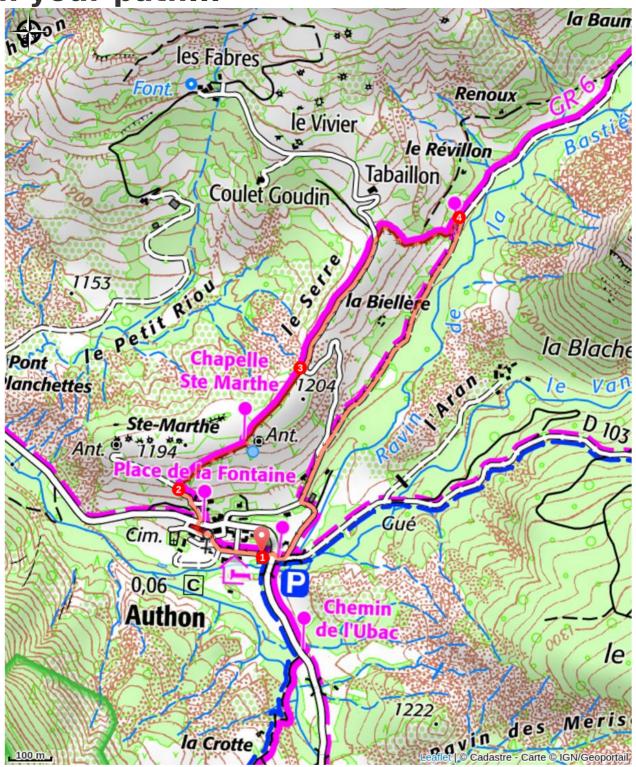

# **Trek**

**Departure**: At the village exit in front of

the gite in Auhton.

**Arrival**: At the village exit in front of the

gite in Auhton.

Cities: 1. Authon

### **Altimetric profile**

Min elevation 1127 m Max elevation 1213 m

- 1. From the parking lot, follow the road heading to the GR 6 markings. Passing near the Monges gite, walk through the alleys ending up at the town hall. At the "Place de la Fontaine" signpost, go up on the road in front of you leading to the chapel.
- 2. In the rise, quickly bend onto the path on your right. Behind the chapel, follow the track. At the junction with the road, go down on your right the path is like a zigzag and reach the parking lot.