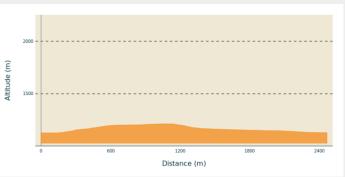

### **Altimetric profile**

Min elevation 1127 m Max elevation 1213 m

- 1. From the parking lot, follow the road heading to the GR 6 markings. Passing near the Monges gite, walk through the alleys ending up at the town hall. At the "Place de la Fontaine" signpost, go up on the road in front of you leading to the chapel.
- 2. In the rise, quickly bend onto the path on your right. Behind the chapel, follow the track. At the junction with the road, go down on your right the path is like a zigzag and reach the parking lot.