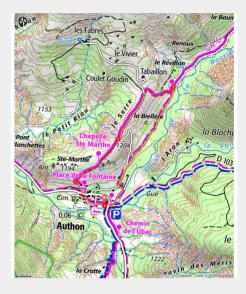

# **Trek**

**Departure**: At the village exit in front of

the gite in Auhton.

**Arrival**: At the village exit in front of the

gite in Auhton.

Cities: 1. Authon

### **Altimetric profile**

Min elevation 1127 m Max elevation 1213 m

- 1. From the parking lot, follow the road heading to the GR 6 markings. Passing near the Monges gite, walk through the alleys ending up at the town hall. At the "Place de la Fontaine" signpost, go up on the road in front of you leading to the chapel.
- 2. In the rise, quickly bend onto the path on your right. Behind the chapel, follow the track. At the junction with the road, go down on your right the path is like a zigzag and reach the parking lot.