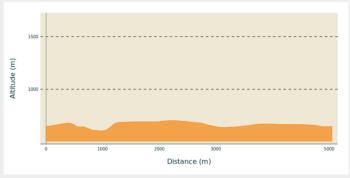

### **Altimetric profile**

Min elevation 603 m Max elevation 702 m

- 1. From the parking lot, go up on the plateau by the tarred road (called "montée des Romeyères"). Continue alongside the lavender fields on a track leading to the public forest of Mison with a lot of conifers.
- 2. Go on the track which gradually becomes a slope heading to Mison. The track progressively becomes a path.
- 3. At the village, go straight to the fountain. From the fountain, go up to the street on your right leading to the parking lot.