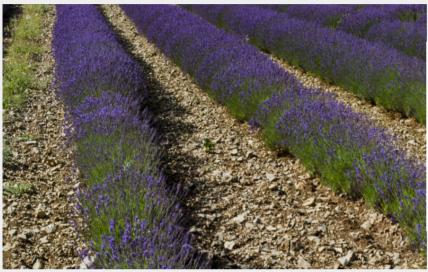

# Les Romeyères

Sisteron - Mison

Plateau recouvert de lavande (CCSB)

Overlooking Mison village, The Romeyères plateau is covered with lavender which can really be appreciated during summer. This family walk offers a huge panoramic view on the Ecrins and Dévoluy summits. It also allows you to discover Mison old village in which the castle, Ste Baume chapel and its cemetery are located.

#### **A** Advices

You can visit Mison village: overlooked by a castle's ruins and Romeyères plateau covered with lavender during blossoming.