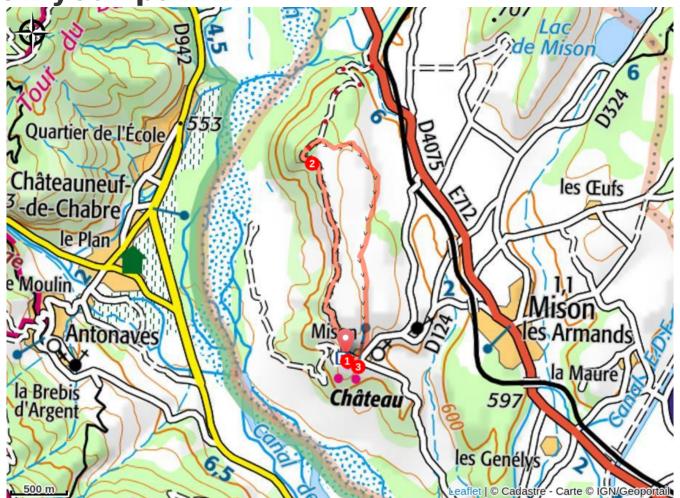

## **Trek**

**Departure**: Parking des Aires, Mison **Arrival**: Parking des Aires, Mison

Markings : — PR Cities : 1. Mison

### **Altimetric profile**

Min elevation 603 m Max elevation 702 m

- 1. From the parking lot, go up on the plateau by the tarred road (called "montée des Romeyères"). Continue alongside the lavender fields on a track leading to the public forest of Mison with a lot of conifers.
- 2. Go on the track which gradually becomes a slope heading to Mison. The track progressively becomes a path.
- 3. At the village, go straight to the fountain. From the fountain, go up to the street on your right leading to the parking lot.